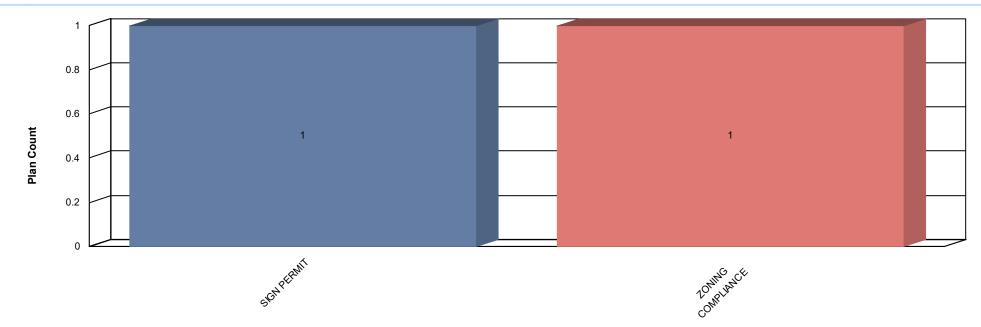

### PLANS APPLIED BY TYPE (06/01/2025 TO 06/30/2025) FOR CITY OF HIGHLAND

Plan Type

| Plan Case #    | Туре              | Workclass                        | Status                | App Date   | Main Address                         | Project      | District       | Parcel          |     |
|----------------|-------------------|----------------------------------|-----------------------|------------|--------------------------------------|--------------|----------------|-----------------|-----|
| SIGN PERMIT    |                   |                                  |                       |            |                                      |              |                |                 |     |
| SIGN-0625-0067 | Sign Permit       | Sign Permit                      | Submitted<br>- Online | 06/27/2025 | , Highland, IL 62249                 | Not Assigned | Highland       |                 |     |
|                |                   |                                  |                       |            |                                      | PL           | ANS APPLIED FO | OR SIGN PERMIT: | 1   |
| ZONING COMPLI  | ANCE              |                                  |                       |            |                                      |              |                |                 |     |
| ZC-0625-0118   | Zoning Compliance | Zoning Compliance<br>Application | Approved              | 06/18/2025 | 1901 Paris St, Highland, IL<br>62249 | Not Assigned | Highland       | 0122404133010   | )31 |
|                |                   |                                  |                       |            |                                      | PLANS APP    | LIED FOR ZONIN | G COMPLIANCE:   | 1   |
|                |                   |                                  |                       |            |                                      |              | GRAND T        | OTAL OF PLANS:  | 2   |