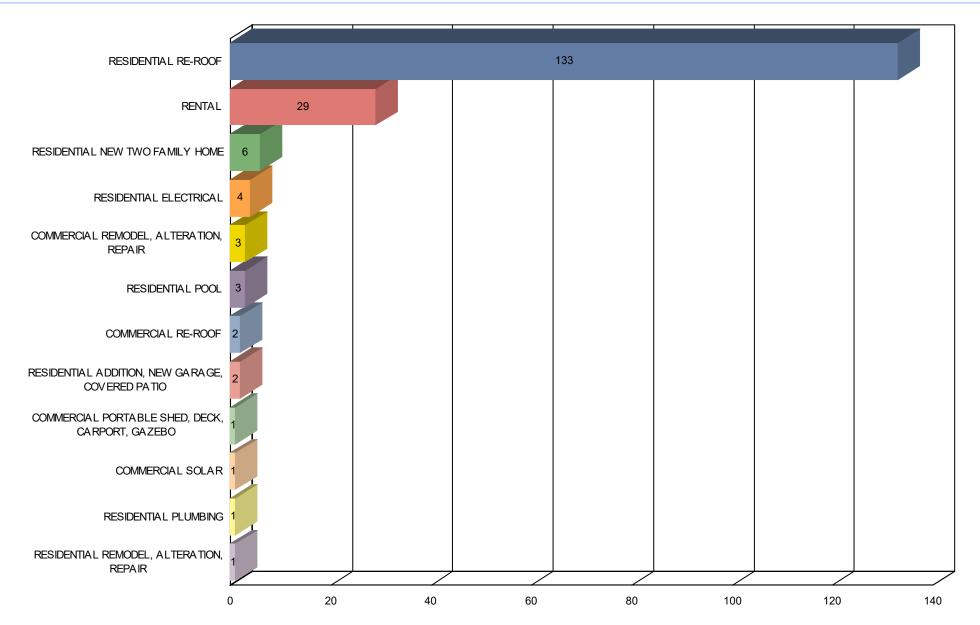

### PERMITS ISSUED BY TYPE (06/01/2025 TO 06/30/2025) FOR CITY OF HIGHLAND

| Permit #         | Туре                                                     | Workclass                      | Status    | Issue Date | Main Address                                     | Project      | District         | Parcel          |
|------------------|----------------------------------------------------------|--------------------------------|-----------|------------|--------------------------------------------------|--------------|------------------|-----------------|
| COMMERCIAL POP   | RTABLE SHED, DEC                                         | K, CARPORT, GAZEE              | 30        |            |                                                  |              |                  |                 |
| CSDCG-0625-0010  | Commercial<br>Portable Shed,<br>Deck, Carport,<br>Gazebo | Shed, Deck,<br>Carport, Gazebo | Issued    | 06/11/2025 | 252 Flax Dr, Highland, IL<br>62249               |              | Highland         | 022182813301024 |
|                  |                                                          |                                |           |            | ITS ISSUED FOR CO                                | OMMERCIAL PO | RTABLE SHED, DEO | CK, CARPORT, G  |
| COMMERCIAL REM   | MODEL, ALTERATIO                                         | N, REPAIR                      |           |            |                                                  |              |                  |                 |
| CRAR-0625-0082   | Commercial<br>Remodel,<br>Alteration, Repair             | Alteration,<br>Remodel, Repair | Issued    | 06/18/2025 | 823 Main St, Highland, IL<br>62249               |              | Highland         | 012240506104019 |
| CRAR-0625-0080   | Commercial<br>Remodel,<br>Alteration, Repair             | Alteration,<br>Remodel, Repair | Issued    | 06/25/2025 | 12866 Troxler Ave,<br>Highland, IL 62249         |              | Highland         | 021183300000001 |
| CRAR-0625-0081   | Commercial<br>Remodel,<br>Alteration, Repair             | Alteration,<br>Remodel, Repair | lssued    | 06/25/2025 | 12866 Troxler Ave,<br>Highland, IL 62249         |              | Highland         | 021183300000001 |
|                  |                                                          |                                |           |            | ERMITS ISSUED FO                                 | R COMMERCIAI | REMODEL, ALTER   | ATION, REPAIR:  |
| COMMERCIAL RE-   | ROOF                                                     |                                |           |            |                                                  |              |                  |                 |
| CROOF-0625-0062  | Commercial<br>Re-roof                                    | Roof (Commercial)              | Complete  | 06/03/2025 | 12571 State Route 143,<br>Highland, IL 62249     |              | Highland         | 022183202201005 |
| CROOF-0625-0065  | Commercial<br>Re-roof                                    | Roof (Commercial)              | In Review | 06/30/2025 | 415 Broadway, Highland, IL<br>62249              |              | Highland         |                 |
|                  |                                                          |                                |           |            |                                                  | PERMITS IS   | SUED FOR COMME   | RCIAL RE-ROOF:  |
| COMMERCIAL SOL   | LAR                                                      |                                |           |            |                                                  |              |                  |                 |
| CSOLAR-0525-0006 | Commercial Solar                                         | Solar (Commercial)             | Issued    | 06/05/2025 | 12085 Highland Rd,<br>Highland, IL 62249         |              | Highland         |                 |
|                  |                                                          |                                |           |            |                                                  | PERMITS      | ISSUED FOR COMM  | IERCIAL SOLAR:  |
| RENTAL           |                                                          |                                |           |            |                                                  |              |                  |                 |
| RENT-0625-1408   | Rental                                                   | Rental (Highland)              | Complete  | 06/02/2025 | 1016 Cedar St, A, Highland,<br>IL 62249          |              | Highland         | 012240509101003 |
| RENT-0625-1409   | Rental                                                   | Rental (Highland)              | Complete  | 06/02/2025 | 1308 Main St, Unit 217,<br>Highland, IL 62249    |              | Highland         | 012240508202023 |
| RENT-0525-1404   | Rental                                                   | Rental (Highland)              | Issued    | 06/03/2025 | 201 Field Crossing Dr, 16,<br>Highland, IL 62249 |              | Highland         | 022183100000044 |
| RENT-0525-1405   | Rental                                                   | Rental (Highland)              | Complete  | 06/03/2025 | 203 Field Crossing Dr, 6,                        |              | Highland         | 022183100000044 |

#### PERMITS ISSUED FOR RENTAL: 29

| RESIDENTIAL ADDITION, NEW GARAGE, COVERED PATIO |                                                          |          |        |            |                                                |          |                 |  |  |  |
|-------------------------------------------------|----------------------------------------------------------|----------|--------|------------|------------------------------------------------|----------|-----------------|--|--|--|
| RADD-0525-0063                                  | Residential<br>Addition, New<br>Garage, Covered<br>Patio | Addition | Issued | 06/05/2025 | 30 Whistling Straits Dr,<br>Highland, IL 62249 | Highland | 022182817301079 |  |  |  |
| RADD-0625-0064                                  | Residential<br>Addition, New<br>Garage, Covered<br>Patio | Addition | lssued | 06/17/2025 | 1905 Papin St, Highland, IL<br>62249           | Highland | 012240409104020 |  |  |  |

PERMITS ISSUED FOR RESIDENTIAL ELECTRICAL:

| <b>RESIDENTIAL NE</b> | W TWO FAMILY HON                   | IE                             |        |            |                                              |          |                 |
|-----------------------|------------------------------------|--------------------------------|--------|------------|----------------------------------------------|----------|-----------------|
| RTFH-0625-0037        | Residential New<br>Two Family Home | New Two Family<br>Construction | Issued | 06/13/2025 | 45 Marker Dr, A, Highland,<br>IL 62249       | Highland | 012240408203006 |
| RTFH-0625-0033        | Residential New<br>Two Family Home | New Two Family<br>Construction | Issued | 06/13/2025 | 35 Warren Mnr, Unit B,<br>Highland, IL 62249 | Highland | 022182908201018 |
| RTFH-0625-0031        | Residential New<br>Two Family Home | New Two Family<br>Construction | Issued | 06/13/2025 | 25 Warren Mnr, Unit A,<br>Highland, IL 62249 | Highland | 022182908201017 |
| RTFH-0625-0032        | Residential New<br>Two Family Home | New Two Family<br>Construction | Issued | 06/13/2025 | 25 Warren Mnr, Unit B,<br>Highland, IL 62249 | Highland | 022182908201017 |

2

4

| Downsit #        | Turne                              | Markalaaa                      | Ctotus   | Issue Date | Main Address                                 | Droject       | District        | Dereel          |
|------------------|------------------------------------|--------------------------------|----------|------------|----------------------------------------------|---------------|-----------------|-----------------|
| Permit #         | Туре                               | Workclass                      | Status   | Issue Date | Main Address                                 | Project       | District        | Parcel          |
| RTFH-0625-0038   | Residential New<br>Two Family Home | New Two Family<br>Construction | Issued   | 06/13/2025 | 45 Marker Dr, B, Highland,<br>IL 62249       |               | Highland        | 012240408203006 |
| RTFH-0625-0034   | Residential New<br>Two Family Home | New Two Family<br>Construction | Issued   | 06/13/2025 | 35 Warren Mnr, Unit A,<br>Highland, IL 62249 |               | Highland        | 022182908201018 |
|                  |                                    |                                |          |            | PERMITS IS                                   | SUED FOR RESI | DENTIAL NEW TWO | D FAMILY HOME:  |
| RESIDENTIAL PLU  | IMBING                             |                                |          |            |                                              |               |                 |                 |
| RPLUMB-0625-0014 | Residential<br>Plumbing            | Alteration,<br>Remodel, Repair | Complete | 06/04/2025 | 621 Poplar St, Highland, IL<br>62249         |               | Highland        | 021183317303004 |
|                  |                                    |                                |          |            |                                              | PERMITS ISSU  | JED FOR RESIDEN | TIAL PLUMBING:  |
| RESIDENTIAL POO  | DL                                 |                                |          |            |                                              |               |                 |                 |
| RPOOL-0625-0051  | Residential Pool                   | Above Ground Pool              | Complete | 06/04/2025 | 1645 25Th St, Highland, IL<br>62249          |               | Highland        | 012240905101009 |
| RPOOL-0625-0052  | Residential Pool                   | Above Ground Pool              | Issued   | 06/17/2025 | 1704 Washington St,<br>Highland, IL 62249    |               | Highland        | 012240515401012 |
| RPOOL-0625-0053  | Residential Pool                   | In Ground Pool                 | Issued   | 06/20/2025 | 15 S Porte Dr, Highland, IL<br>62249         |               | Highland        | 012240416401008 |
|                  |                                    |                                |          |            |                                              | PERMITS       | SISSUED FOR RES | IDENTIAL POOL:  |
| RESIDENTIAL REM  | IODEL, ALTERATIC                   | DN, REPAIR                     |          |            |                                              |               |                 |                 |
| RRAR-0625-0078   | Residential<br>Remodel,            | Remodel,<br>Alteration, Repair | Issued   | 06/13/2025 | 2840 Aster Ct, Highland, IL<br>62249         |               | Highland        | 012240812201051 |

#### ERMITS ISSUED FOR RESIDENTIAL REMODEL, ALTERATION, REPAIR:

| RESIDENTIAL RE  | RESIDENTIAL RE-ROOF |                    |          |            |                                     |          |                 |  |  |  |
|-----------------|---------------------|--------------------|----------|------------|-------------------------------------|----------|-----------------|--|--|--|
|                 |                     |                    |          |            |                                     |          |                 |  |  |  |
| RROOF-0625-0874 | Residential Re-roof | Roof (Residential) | Complete | 06/02/2025 | 1307 Lynn St, Highland, IL<br>62249 | Highland | 012240409103041 |  |  |  |
| RROOF-0625-0873 | Residential Re-roof | Roof (Residential) | Complete | 06/02/2025 | 94 Swallow Ln, Highland,<br>IL      | Highland |                 |  |  |  |
| RROOF-0625-0871 | Residential Re-roof | Roof (Residential) | Complete | 06/02/2025 | 89 Swallow Ln, Highland,<br>IL      | Highland |                 |  |  |  |
| RROOF-0625-0869 | Residential Re-roof | Roof (Residential) | Complete | 06/02/2025 | 85 Swallow Ln, Highland,<br>IL      | Highland |                 |  |  |  |
| RROOF-0625-0868 | Residential Re-roof | Roof (Residential) | Complete | 06/02/2025 | 404 Sycamore St, Highland,<br>IL    | Highland |                 |  |  |  |
| RROOF-0625-0870 | Residential Re-roof | Roof (Residential) | Complete | 06/02/2025 | 87 Swallow Ln, Highland,<br>IL      | Highland |                 |  |  |  |
| RROOF-0625-0872 | Residential Re-roof | Roof (Residential) | Complete | 06/02/2025 | 92 Swallow Ln, Highland,<br>IL      | Highland |                 |  |  |  |

GRAND TOTAL OF PERMITS: 186